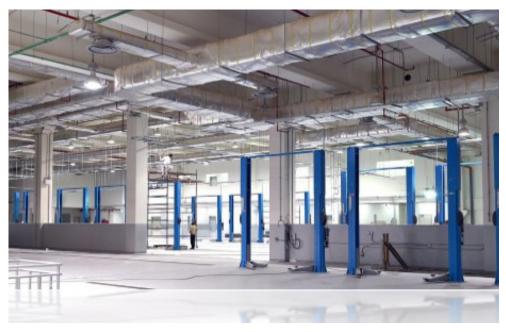

## **Hyundai Service Center**

Project: Hyundai Service Center Client: Al Walan Company

Status : Completed

This project consists of construction of hyundai Car Service Center located at Central Business District Riyadh with a total floor area of 1,620 sq. m.

MEGATECH Scope of works includes Plumbing Works, Mechanical HVAC and Electrical Works.

External Works includes Guard House, Parking, Pump Room, Generator Room, and Electrical Sub-Station Room.

#### **Lexus Service Center**

Project : Lexus Service Center Client : Abdullatif Jamil Co.

Status : Completed

This project consists of construction of Lexus Car Service Center located at North Area of Riyadh with a total floor area of 1,800 sq. m.

MEGATECH Scope of works includes Plumbing Works, Electrical Works, Oil Piping, Air Piping and Car Lifter.