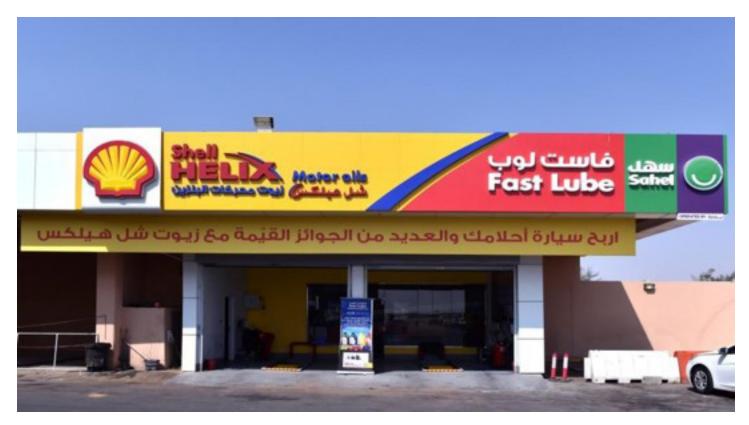

#### **Shell Helix Motor Oils Service Center**

**Project: Shell Helix Service Center** 

Client : Shell Group Status : Completed

This project consists of Renovation of Shell Helix Motor Oils Service Center located at King Khaled Airport, Riyadh with a total floor area of 80 sq. m.

MEGATECH Scope of works includes Plumbing Works, Mechanical HVAC and Electrical Works.