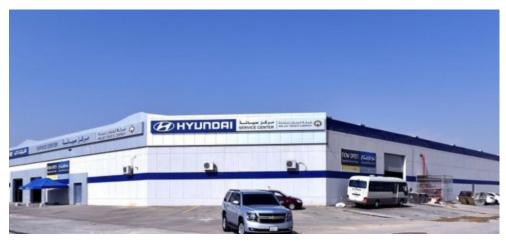

## **Hyundai Service Center**

Project: Hyundai Service Center Client: Al Walan Company

Status : Completed

This project consists of construction of hyundai Car Service Center located at Central Business District Riyadh with a total floor area of 1,620 sq. m.

MEGATECH Scope of works includes Plumbing Works, Mechanical HVAC and Electrical Works.

External Works includes Guard House, Parking, Pump Room, Generator Room, and Electrical Sub-Station Room.