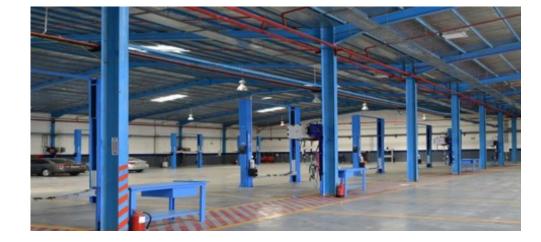

## **Hyundai Service Center**

Project: Hyundai Service Center Client: Al Walan Company

Status : Completed

This project consists of construction of hyundai Car Service Center located at Central Business District Riyadh with a total floor area of 1,620 sq. m.

MEGATECH Scope of works includes Plumbing Works, Mechanical HVAC and Electrical Works.

External Works includes Guard House, Parking, Pump Room, Generator Room, and Electrical Sub-Station Room.