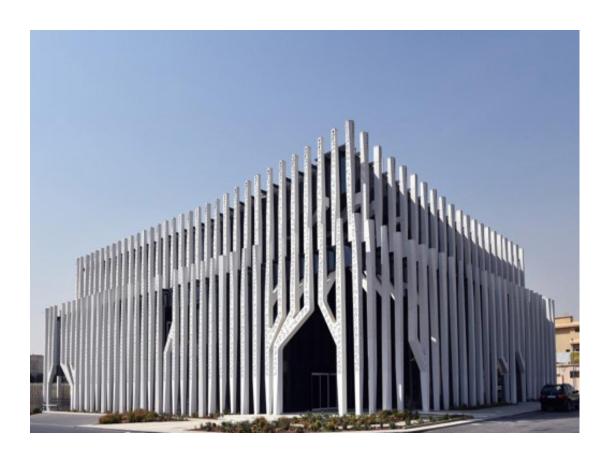

## **FAD Investment and Development**

Project: FAD Investment and Dev.

Client : FAD Investment

Status : On-going

This project consists of construction of FAD Investment and Development located at North Area of Riyadh with a total floor area of 1,350 sq. m.

MEGATECH Scope of works includes Plumbing Works, Mechanical HVAC and Electrical Works.

External Works includes Guard House, Parking, Pump Room, Generator Room, and Electrical Sub-Station Room.

Riyadh, Kingdom of Saudi Arabia