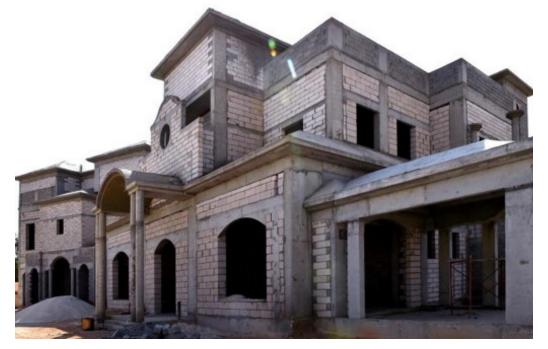

## Prince Fahad Bin Turkey Palace

Project: Prince Fahad Bin Turkey Palace

Client : Prince Fahad Bin Turkey

Status : On-going

This project consists of construction of Prince Fahad Bin Turkey Palace located at Riyadh with a total floor area of 1,150 sq. m.

MEGATECH Scope of works includes Plumbing Works, Mechanical HVAC and Electrical Works.