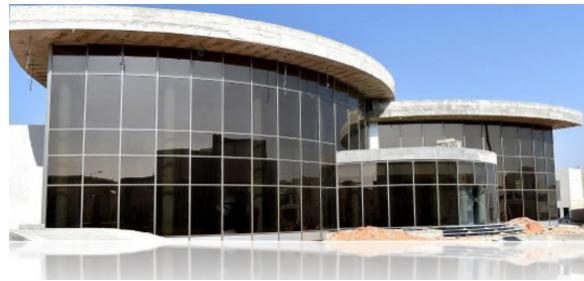

## **Hyundai Service Center**

Project: Hyundai Service Center Client: Al Walan Company

Status : Completed

This project consists of construction of hyundai Car Service Center located at Central Business District Riyadh with a total floor area of 1,620 sq. m.

MEGATECH Scope of works includes Plumbing Works, Mechanical HVAC and Electrical Works.

External Works includes Guard House, Parking, Pump Room, Generator Room, and Electrical Sub-Station Room.

#### **Lexus Service Center**

Project : Lexus Service Center Client : Abdullatif Jamil Co.

Status : Completed

This project consists of construction of Lexus Car Service Center located at North Area of Riyadh with a total floor area of 1,800 sq. m.